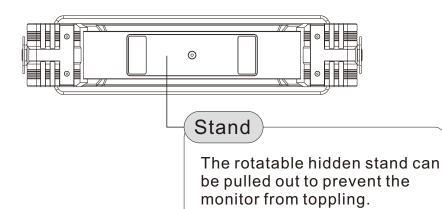

The rotatable hidden stand at the bottom of the case can be pulled out to prevent the monitor from toppling even with the large battery.