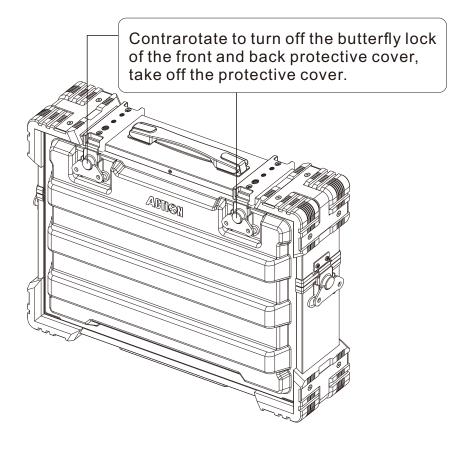

#### Protective cover

Adopted the advanced air-pressure shock protection design, the protective cover can withstand 80kg outside force. Contrarotate and turn off the butterfly lock to take off the protective cover.