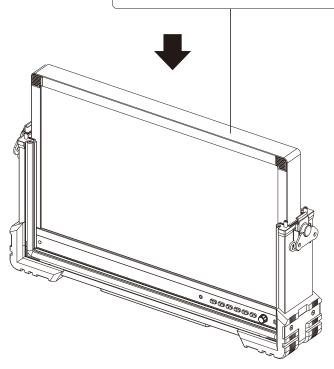

# How to use Armor No. 1

Firstly put the AT series of monitors into the bottom frame.

Then fix the top frame and clockwise rotate to lock, now you can experience this particular product.