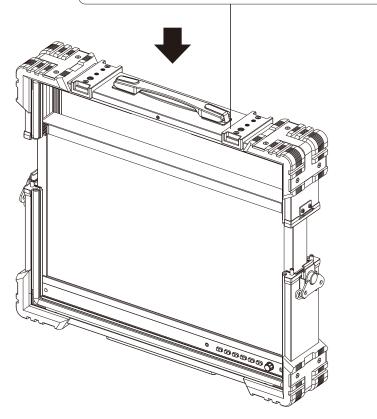

# How to use Armor No. 1

Firstly put the AT series of monitors into the bottom frame.

Then fix the top frame and clockwise rotate to lock, now you can experience this particular product.