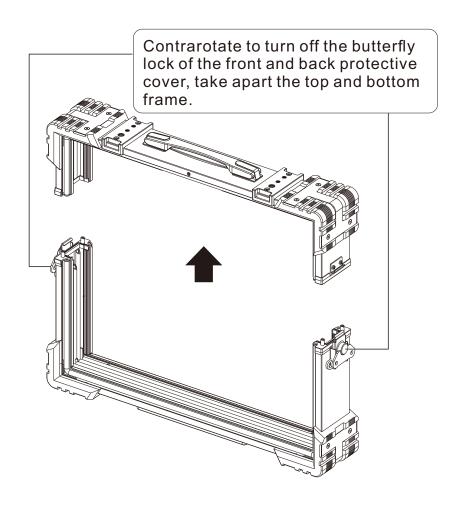

#### Protective cover

Adopted the advanced air-pressure shock protection design, the protective cover can withstand 80kg outside force. Contrarotate and turn off the butterfly lock to take off the protective cover.

# How to use Armor No. 1

Firstly put the AT series of monitors into the bottom frame.

Then fix the top frame and clockwise rotate to lock, now you can experience this particular product.